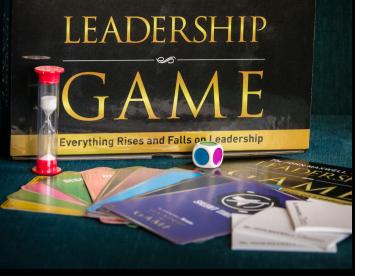

#### Leadership Assessment

Dr. Makki offers you a great tool called the LEADERSHIP GAME, The Game is a fun, interactive, and edifying way to assess communication, address difficult topics, and identify strengths and weaknesses. Through thought-provoking questions, individual reflection, and ideological debates, any group will understand one another more deeply in order to perform more effectively. This tool will help lead the conversation into how you can work with the organization to improve in their areas of weakness and enhance their strengths.